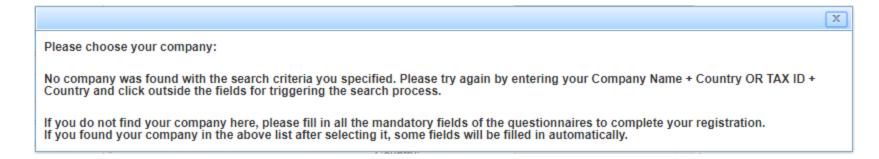

### **General Data**

- Please provide the general company data and the basic contact details of the user registering on behalf of or representing the company.
- If you fill in the **Company name**; **Country** and **TAX ID** fields indicated with red borderlines and click outside these fields, the system will identify your company in the Bureau van Dijk database. After filling in these three fields, please wait until a pop-up window appears enlisting possible matches from which you can select the proper company.
- You are requested to select only the exact match (i.e. the entity with the same VAT ID, seat, Company Registration Number, etc.)

Spend Management Solutions

• In case your company cannot be found in the BvD database – it is not enlisted among the proposed options in the pop-up window – please fill in the requested fields manually.