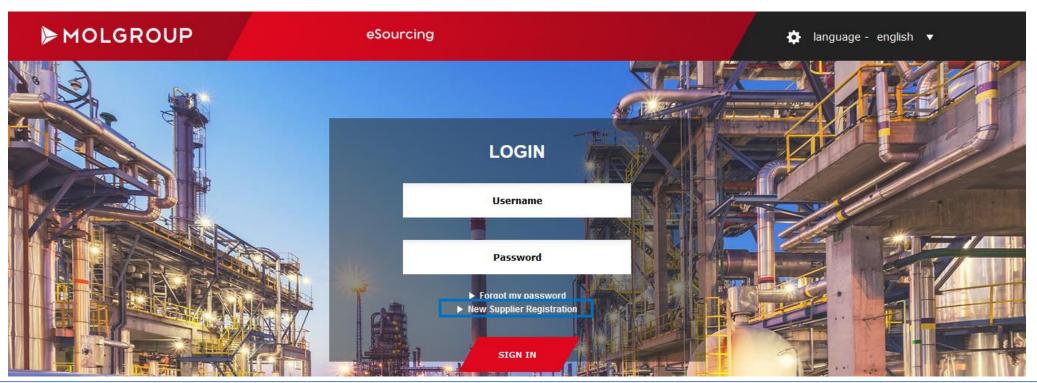

On the entry page a new Supplier can perform a self registration to MOL Group's Suppliers Database by clicking on the **New Supplier Registration** button from the homepage: