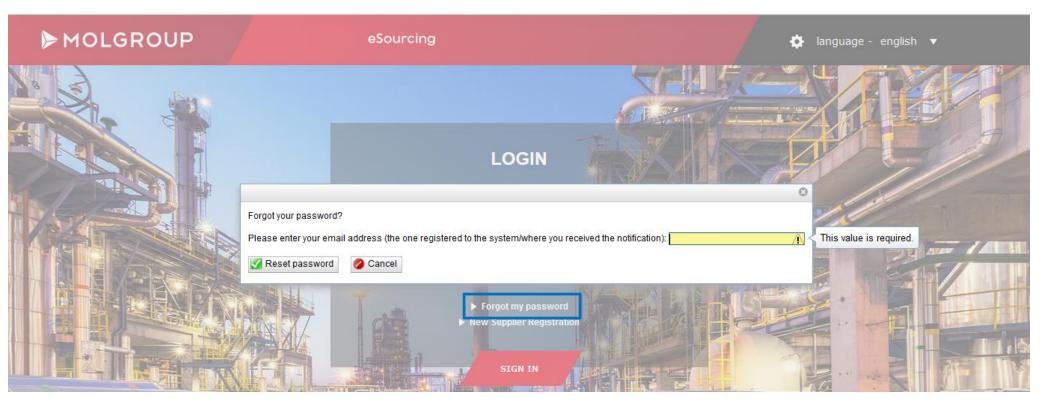

- Users who received the official system notification after registration shall click on the **Forgot my password** button on the homepage to generate their initial password.
- Please *enter the same e-mail address* to which you received the profile update request. After filling in the e-mail address, please click on the **Reset password** button.
- You will receive an e-mail with a link to the page where you can add your new password